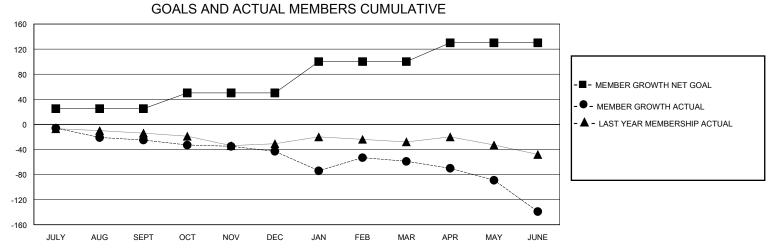

## District 13 OH5

Results as of: 6/30/2020

| GMT:          |               |             | GMT CA        |                       |                       |                         |                                                    |  |
|---------------|---------------|-------------|---------------|-----------------------|-----------------------|-------------------------|----------------------------------------------------|--|
|               | Club          | os          |               | Members               |                       |                         |                                                    |  |
|               | RESULTS FOR   | R 2019-2020 |               | RESULTS FOR 2019-2020 |                       |                         |                                                    |  |
| QUARTER       | NEW CLUB GOAL | NEW CLUBS   | DROPPED CLUBS | QUARTER MEMB          | ER GROWTH NET<br>GOAL | MEMBER GROWTH<br>ACTUAL | DROPPED<br>MEMBERS ACTUAL<br>(including transfers) |  |
| JULY/AUG/SEPT | 0             | 0           | 0             | JULY/AUG/SEPT         | 25                    | 25                      | 45                                                 |  |
| OCT/NOV/DEC   | 0             | 0           | 0             | OCT/NOV/DEC           | 25                    | 33                      | 50                                                 |  |
| JAN/FEB/MAR   | 0             | 1           | 2             | JAN/FEB/MAR           | 50                    | 60                      | 67                                                 |  |
| APR/MAY/JUNE  | 1             | 0           | 1             | APR/MAY/JUNE          | 30                    | 9                       | 86                                                 |  |